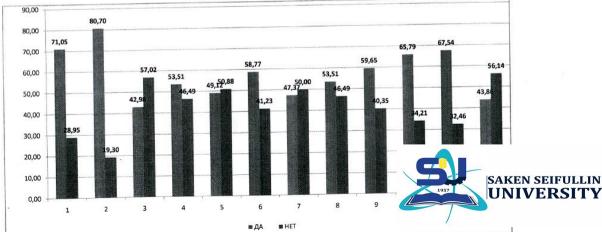

#### Questionnaire for students

| Co-funded by the<br>Erasmus+ Programme | NICOPA                                                                                                                                                                                                                                                                                                                                                                                                                                                                                                                                           |               |                  |                           | 114                                                                                                                                                                                                                                                                                   |       |
|----------------------------------------|--------------------------------------------------------------------------------------------------------------------------------------------------------------------------------------------------------------------------------------------------------------------------------------------------------------------------------------------------------------------------------------------------------------------------------------------------------------------------------------------------------------------------------------------------|---------------|------------------|---------------------------|---------------------------------------------------------------------------------------------------------------------------------------------------------------------------------------------------------------------------------------------------------------------------------------|-------|
| of the European Union                  | · · · · · · · · · · · · · · · · · · ·                                                                                                                                                                                                                                                                                                                                                                                                                                                                                                            | Общее количес | тво ответс<br>ДА | в: (114 человек)<br>НЕТ   | -                                                                                                                                                                                                                                                                                     | HET   |
|                                        |                                                                                                                                                                                                                                                                                                                                                                                                                                                                                                                                                  | 1             | 81               | 33                        | 71,05                                                                                                                                                                                                                                                                                 | 28,95 |
|                                        |                                                                                                                                                                                                                                                                                                                                                                                                                                                                                                                                                  | 1             | 92               | 22                        | 80,70                                                                                                                                                                                                                                                                                 | 19,30 |
|                                        | Уровень — Бакалавриат                                                                                                                                                                                                                                                                                                                                                                                                                                                                                                                            | 3             | 49               | 65                        | 42,98                                                                                                                                                                                                                                                                                 | 57,02 |
| V v                                    |                                                                                                                                                                                                                                                                                                                                                                                                                                                                                                                                                  | 4             | 61               | 53                        | 53,51                                                                                                                                                                                                                                                                                 | 46,49 |
| уважаемый студент, просим Вас от       | оf the European Union<br>Уровень – Бакалавриан<br>жаемый студент, просим Вас ответить на несколько вопросов:<br>Укажите Вашу специальность<br>Хакое из приведенных ниже понятий Вам знакомы:<br>□ точное земледелие<br>□ точное сельское хозяйство<br>□ гочное сельское хозяйство<br>□ соинформационные системы<br>□ дистанционное зондирование Земли<br>□ радионавигационные системы<br>пи Вы не знакомы с приведенными понятиями перейдите к вопросу №4<br>Полезно ли внедрение точного сельского хозяйства в деятельности<br>гроформировании? | 5             | 56               | 58                        | 49,12                                                                                                                                                                                                                                                                                 | 50,88 |
| V D                                    |                                                                                                                                                                                                                                                                                                                                                                                                                                                                                                                                                  | 6             | 67               | 47                        | 58,77                                                                                                                                                                                                                                                                                 | 41,23 |
| укажите Вашу специальность             |                                                                                                                                                                                                                                                                                                                                                                                                                                                                                                                                                  | 7             | 54               | 57                        | 47,37                                                                                                                                                                                                                                                                                 | 50,00 |
| 1                                      |                                                                                                                                                                                                                                                                                                                                                                                                                                                                                                                                                  | 8             | 61               | 53                        | 53,51                                                                                                                                                                                                                                                                                 | 46,49 |
|                                        | тий Вам знакомы:                                                                                                                                                                                                                                                                                                                                                                                                                                                                                                                                 | 9             | 68               | 46                        | 59,65                                                                                                                                                                                                                                                                                 | 40,35 |
|                                        |                                                                                                                                                                                                                                                                                                                                                                                                                                                                                                                                                  | 10            | 75               | 39                        | 65,79                                                                                                                                                                                                                                                                                 | 34,21 |
|                                        |                                                                                                                                                                                                                                                                                                                                                                                                                                                                                                                                                  | 10            | 77               | 37                        | ДА         ΗΕ           71,05         21           80,70         11           42,98         5           53,51         44           49,12         55           58,77         4           47,37         5           59,65         4           65,79         3           67,54         3 | 32,46 |
|                                        |                                                                                                                                                                                                                                                                                                                                                                                                                                                                                                                                                  | 12            | 50               | 64                        | 43,86                                                                                                                                                                                                                                                                                 | 56,14 |
|                                        |                                                                                                                                                                                                                                                                                                                                                                                                                                                                                                                                                  |               | Circulation and  | Contraction of the second | Av and a community                                                                                                                                                                                                                                                                    |       |
|                                        | 0                                                                                                                                                                                                                                                                                                                                                                                                                                                                                                                                                |               |                  |                           |                                                                                                                                                                                                                                                                                       |       |
| агроформировании?                      | сельского хозяйства в деятельность                                                                                                                                                                                                                                                                                                                                                                                                                                                                                                               | 90,00         |                  | 80,70                     |                                                                                                                                                                                                                                                                                       |       |
| ДА НЕТ                                 |                                                                                                                                                                                                                                                                                                                                                                                                                                                                                                                                                  | 80,00         |                  |                           |                                                                                                                                                                                                                                                                                       |       |