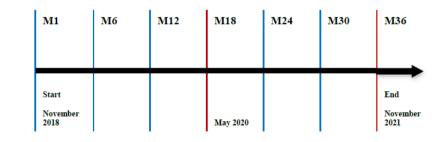

#### 2. Plan of monitoring of the project activities

|                                                                                          |         | 2       | 019   |      |        | 20  | 20    |       | 2021  |  |
|------------------------------------------------------------------------------------------|---------|---------|-------|------|--------|-----|-------|-------|-------|--|
| Periodic reporting on<br>the project<br>achievements based on<br>self-monitoring reports | 15/05   | ;       | 15/11 |      | 15/05  |     | 15/11 | 15/05 | 15/11 |  |
| Field monitoring visits (v                                                               | vill be | defined |       |      | the PO | C): |       |       |       |  |
|                                                                                          |         |         | _     | 019  |        |     | 2020  |       | 2021  |  |
| Kazakhstan                                                                               |         | 16.05.2 | 019   |      |        |     |       |       |       |  |
| Interim reporting                                                                        |         |         |       |      |        |     | 15/05 |       |       |  |
| Final reporting                                                                          |         |         |       |      |        |     |       |       | 15/11 |  |
| Annual reporting*                                                                        |         |         | 15    | 5/11 |        |     | 15/11 |       | 15/11 |  |
| Turkmenistan                                                                             |         |         |       |      |        |     |       |       |       |  |
| Interim reporting                                                                        |         |         |       |      |        |     | 15/05 |       |       |  |
| Final reporting                                                                          |         |         |       |      |        |     |       |       | 15/11 |  |
| Annual reporting*                                                                        |         |         | 15    | 5/11 |        |     | 15/11 |       | 15/11 |  |
| Uzbekistan                                                                               |         |         |       |      |        |     |       |       |       |  |
| Interim reporting                                                                        |         |         |       |      |        |     | 15/05 |       |       |  |
| Final reporting                                                                          |         |         |       |      |        |     |       |       | 15/11 |  |
| Annual reporting*                                                                        |         |         | 15    | 5/11 |        |     | 15/11 |       | 15/11 |  |

#### Time-line of reporting:

Periodic, interim, final and annual reports should be based on the following contents.